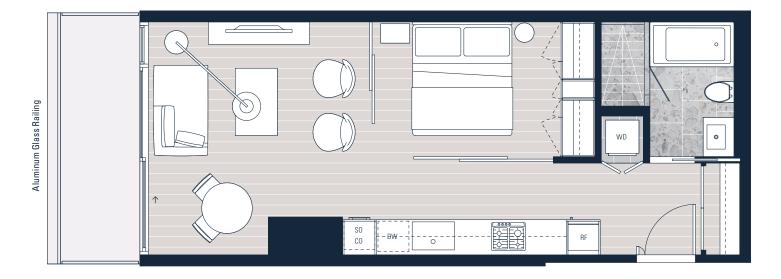

FLOORS 29-42 Urban 1 Bedroom Total Area 622 sf

Interior 548 sf Exterior 74 sf

\* PLEASE NOTE BALCONY CONDITIONS MAY VARY BY FLOOR LEVEL, PLEASE SPEAK TO A FIRST LIGHT SALES REPRESENTATIVE FOR FURTHER DETAILS.

INTERIOR SQUARE FOOTAGE IS COMBINED WITH BALCONY SQUARE FOOTAGE AND INCLUDED IN THE TOTAL ADVERTISED SQUARE FOOTAGE OF THE HOME. SQUARE FOOTAGE IS APPROXIMATE ONLY, MAY VARY FROM THE ACTUAL HOME AS CONSTRUCTED. EXTERIOR WALLS, GLAZING, BALCONY FASCIA AND GUARDRAIL PATTERNING ARE APPROXIMATE AND VARY DEPENDING ON THE HOME. DIMENSIONS, SIZES, SPECIFICATIONS, LAYOUTS AND MATERIALS ARE APPROXIMATE ONLY, NEED NOT BE BUILT AS DEPICTED, AND SUBJECT TO CHANGE WITHOUT NOTICE. DEPICTIONS OF FURNITURE AND OTHER PERSONAL PROPERTY ARE FOR ILLUSTRATION PURPOSES ONLY AND WILL NOT BE INCLUDED WITH A HOME. PLEASE ASK SALES REPRESENTATIVE FOR DETAILS. E. &O.E.