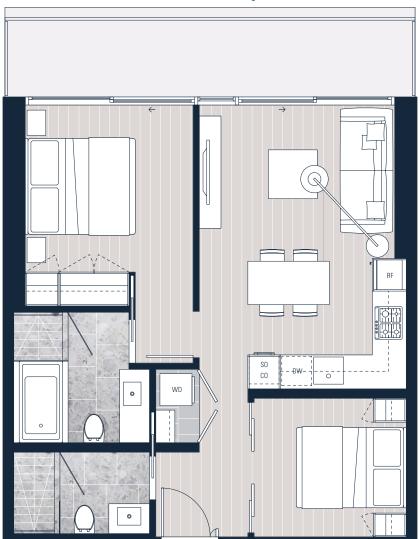

FLOORS 09–28 Urban 2 Bedroom Total Area 811 sf

Interior 686 sf Exterior 125 sf

Aluminum Glass Railing

Floors 09-28

\* PLEASE NOTE BALCONY CONDITIONS MAY VARY BY FLOOR LEVEL, PLEASE SPEAK TO A FIRST LIGHT SALES REPRESENTATIVE FOR FURTHER DETAILS.

INTERIOR SQUARE FOOTAGE IS COMBINED WITH BALCONY SQUARE FOOTAGE AND INCLUDED IN THE TOTAL ADVERTISED SQUARE FOOTAGE OF THE HOME. SQUARE FOOTAGE IS APPROXIMATE ONLY, MAY VARY FROM THE ACTUAL HOME AS CONSTRUCTED. EXTERIOR WALLS, GLAZING, BALCONY FASCIA AND GUARDRAIL PATTERNING ARE APPROXIMATE AND VARY DEPENDING ON THE HOME. DIMENSIONS, SIZES, SPECIFICATIONS, LAYOUTS AND MATERIALS ARE APPROXIMATE ONLY, NEED NOT BE BUILT AS DEPICTED, AND SUBJECT TO CHANGE WITHOUT NOTICE. DEPICTIONS OF FURNITURE AND OTHER PERSONAL PROPERTY ARE FOR ILLUSTRATION PURPOSES ONLY AND WILL NOT BE INCLUDED WITH A HOME. PLEASE ASK SALES REPRESENTATIVE FOR DETAILS. E. &O.E.