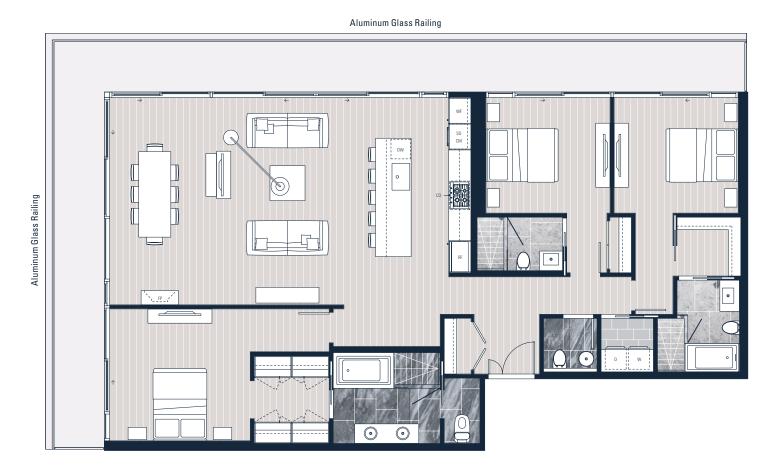

## 01

PENTHOUSE 3 Bedroom Total Area 2,333 sf

Interior 1,841 sf Exterior 492 sf

## Floor 45

\* PLEASE NOTE BALCONY CONDITIONS MAY VARY BY FLOOR LEVEL, PLEASE SPEAK TO A FIRST LIGHT SALES REPRESENTATIVE FOR FURTHER DETAILS.

INTERIOR SQUARE FOOTAGE IS COMBINED WITH BALCONY SQUARE FOOTAGE AND INCLUDED IN THE TOTAL ADVERTISED SQUARE FOOTAGE OF THE HOME. SQUARE FOOTAGE IS APPROXIMATE ONLY, MAY VARY FROM THE ACTUAL HOME AS CONSTRUCTED. EXTERIOR WALLS, GLAZING, BALCONY FASCIA AND GUARDRAIL PATTERNING ARE APPROXIMATE AND VARY DEPENDING ON THE HOME. DIMENSIONS, SIZES, SPECIFICATIONS, LAYOUTS AND MATERIALS ARE APPROXIMATE ONLY, MEED NOT BE BUILT AS DEPICTED, AND SUBJECT TO CHANGE WITHOUT NOTICE. DEPICTIONS OF FURNITURE AND O THER PERSONAL PROPERTY ARE FOR ILLUSTRATION PURPOSES ONLY AND WILL NOT BE INCLUDED WITH A HOME. PLEASE ASK SALES REPRESENTATIVE FOR DETAILS. E. &O.E.